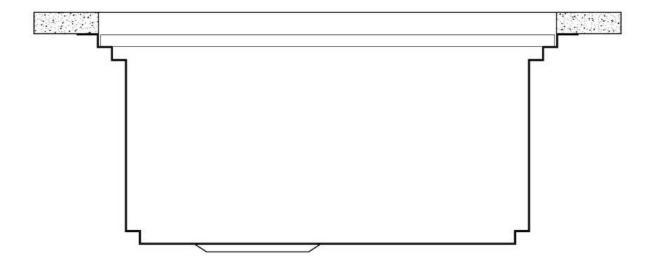

The Foster Milano sink has an ingenious design that makes it simple to use a large set of optional accessories. On the topmost supporting step, the innovative Black grids slide, creating a large and practical surface to rinse food and crockery. The second step is meant to support and allow the sliding of a complete combination of accessories, which make some operations practical and safe: rinse, drain, slice, grate... everything can be done inside the sink. The third supporting step is on the bottom of the bowl. On this step one can rest the Black grids, making it possible to rinse foodstuffs without their coming in contact with the bottom of the sink, which may be dirty.

## Milanello Level 1

Compatible accessories/Accessori compatibili: