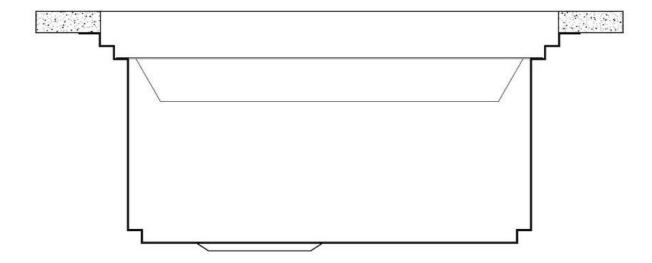

The Foster Milano sink has an ingenious design that makes it simple to use a large set of optional accessories. On the topmost supporting step, the innovative Black grids slide, creating a large and practical surface to rinse food and crockery. The second step is meant to support and allow the sliding of a complete combination of accessories, which make some operations practical and safe: rinse, drain, slice, grate... everything can be done inside the sink. The third supporting step is on the bottom of the bowl. On this step one can rest the Black grids, making it possible to rinse foodstuffs without their coming in contact with the bottom of the sink, which may be dirty.

# Milanello Level 2

Compatible accessories/Accessori compatibili:

8100 306 8156 000