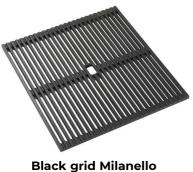

| Built-in hole                        | View technical data sheet                                                                                                                                                                                                                                                                                                                      |
|--------------------------------------|------------------------------------------------------------------------------------------------------------------------------------------------------------------------------------------------------------------------------------------------------------------------------------------------------------------------------------------------|
| Drainer                              | No                                                                                                                                                                                                                                                                                                                                             |
| Width                                | 79 cm                                                                                                                                                                                                                                                                                                                                          |
| Bowl dimension                       | 750 x 374 mm                                                                                                                                                                                                                                                                                                                                   |
| Number of bowls                      | 1 bowl                                                                                                                                                                                                                                                                                                                                         |
| Waste fitting                        | 3,5" Gun Metal drain                                                                                                                                                                                                                                                                                                                           |
| EQUIPMENT                            |                                                                                                                                                                                                                                                                                                                                                |
| 2 x Black grid Milanello 8100<br>602 |                                                                                                                                                                                                                                                                                                                                                |
| FEATURES                             |                                                                                                                                                                                                                                                                                                                                                |
| Gun Metal                            | The Gun Metal finish is obtained by treating steel with a physical process called PVD (Phisical Vacuum Deposition) which deposits particles of noble metals on the surface. The result is a unique and refined aesthetic effect, and an improvement of the mechanical properties of the steel which is more resistant to impact and scratches. |
| Basket 3,5" waste fitting            | The drain is equipped with a large 3.5" drain, with the practical basket cap that prevents the discharge of solid parts.                                                                                                                                                                                                                       |

# Milanello Level 3

Compatible accessories/Accessori compatibili: 8100 602

### **EQUIPMENT**

8100 602