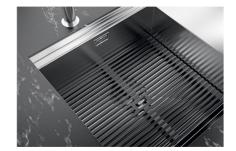

The Foster Milano sink has an ingenious design that makes it simple to use a large set of optional accessories. On the topmost supporting step, the innovative Black grids slide, creating a large and practical surface to rinse food and crockery. The second step is meant to support and allow the sliding of a complete combination of accessories, which make some operations practical and safe: rinse, drain, slice, grate... everything can be done inside the sink. The third supporting step is on the bottom of the bowl. On this step one can rest the Black grids, making it possible to rinse foodstuffs without their coming in contact with the bottom of the sink, which may be dirty.

# Milanello Optional accessories / Accessori opzionali

The "rails" system makes it possible to use a combination of numerous accessories. Grids, chopping boards, utensils' ranging system, bowls and containers of different dimensions can be alternated in the workspace with a simple gesture, and can easily be stacked, in order to be on hand at all times.

Il sistema di "corsie" rende possibile l'utilizzo combinato di innumerevoli accessori. Griglie, taglieri, portautensili, vaschette e contenitori di varie dimensioni si alternano nella zona di lavoro con un semplice gesto e possono essere impilati, sempre a portata di mano.