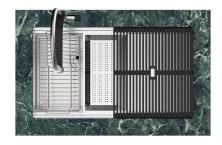

The Foster Milano sink has an ingenious design that makes it simple to use a large set of optional accessories. On the topmost supporting step, the innovative Black grids slide, creating a large and practical surface to rinse food and crockery. The second step is meant to support and allow the sliding of a complete combination of accessories, which make some operations practical and safe: rinse, drain, slice, grate... everything can be done inside the sink. The third supporting step is on the bottom of the bowl. On this step one can rest the Black grids, making it possible to rinse foodstuffs without their coming in contact with the bottom of the sink, which may be dirty.

# Milanello Optional accessories / Accessori opzionali

The "rails" system makes it possible to use a combination of numerous accessories. Grids, chopping boards, utensils' ranging system, bowls and containers of different dimensions can be alternated in the workspace with a simple gesture, and can easily be stacked, in order to be on hand at all times.

Il sistema di "corsie" rende possibile l'utilizzo combinato di innumerevoli accessori. Griglie, taglieri, portautensili, vaschette e contenitori di varie dimensioni si alternano nella zona di lavoro con un semplice gesto e possono essere impilati, sempre a portata di mano.