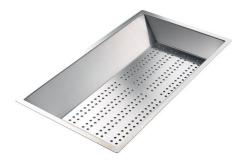

### **OPTIONAL ACCESSORIES**

**HDPE Chopping board** 8657 001

**HPDE Twin chopping board** 8644 101

Stainless steel perforated tray 8156 000

Stainless steel plate rack

8100 303

\* only in combination with the accessory 8644 101

Stainless steel perforated tray

8151 000

\* only in combination with the accessory 8644 101

Walnut-wood chopping board

8642 004