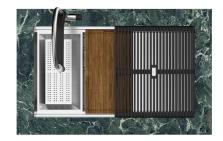

# Sink Milanello Gun Metal Workstation

Kitchen Sinks Code: 1034 856

The Foster Milano sink has an ingenious design that makes it simple to use a large set of optional accessories. On the topmost supporting step, the innovative Black grids slide, creating a large and practical surface to rinse food and crockery. The second step is meant to support and allow the sliding of a complete combination of accessories, which make some operations practical and safe: rinse, drain, slice, grate... everything can be done inside the sink. The third supporting step is on the bottom of the bowl. On this step one can rest the Black grids, making it possible to rinse foodstuffs without their coming in contact with the bottom of the sink, which may be dirty.

### **EQUIPMENT**

8100 602