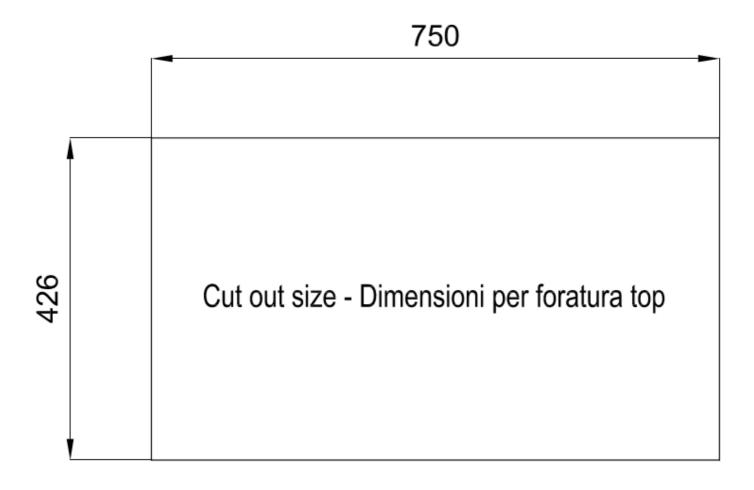

#### **DETAILS**

| Coloring               | Gun Metal                                                       |
|------------------------|-----------------------------------------------------------------|
| Edge/Installation Type | Undermount                                                      |
| Finish                 | PVD                                                             |
| Material               | AISI 304 stainless steel                                        |
| Texture                | Brushed in line                                                 |
| Base                   | 90 cm                                                           |
| Dimensions             | 790x466 mm                                                      |
| Standard fittings      | Fixing hooks, gasket, drain, overflow and siphon, boxed packing |
| Mixer holes            | No standard holes                                               |
|                        |                                                                 |

| Built-in hole                        | View technical data sheet                                                                                                                                                                                                                                                                                                                      |
|--------------------------------------|------------------------------------------------------------------------------------------------------------------------------------------------------------------------------------------------------------------------------------------------------------------------------------------------------------------------------------------------|
| Drainer                              | No                                                                                                                                                                                                                                                                                                                                             |
| Width                                | 79 cm                                                                                                                                                                                                                                                                                                                                          |
| Bowl dimension                       | 750 x 374 mm                                                                                                                                                                                                                                                                                                                                   |
| Number of bowls                      | 1 bowl                                                                                                                                                                                                                                                                                                                                         |
| Waste fitting                        | 3,5" Gun Metal drain                                                                                                                                                                                                                                                                                                                           |
| EQUIPMENT                            |                                                                                                                                                                                                                                                                                                                                                |
| 2 x Black grid Milanello 8100<br>602 |                                                                                                                                                                                                                                                                                                                                                |
| FEATURES                             |                                                                                                                                                                                                                                                                                                                                                |
| Gun Metal                            | The Gun Metal finish is obtained by treating steel with a physical process called PVD (Phisical Vacuum Deposition) which deposits particles of noble metals on the surface. The result is a unique and refined aesthetic effect, and an improvement of the mechanical properties of the steel which is more resistant to impact and scratches. |
| Basket 3,5" waste fitting            | The drain is equipped with a large 3.5" drain, with the practical basket cap that prevents the discharge of solid parts.                                                                                                                                                                                                                       |