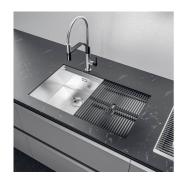

# Sink Milanello Gun Metal Workstation

Kitchen Sinks Code: 1034 856

#### **DETAILS**

| Coloring               | Gun Metal                                                       |
|------------------------|-----------------------------------------------------------------|
| Edge/Installation Type | Undermount                                                      |
| Finish                 | PVD                                                             |
| Material               | AISI 304 stainless steel                                        |
| Texture                | Brushed in line                                                 |
| Base                   | 90 cm                                                           |
| Dimensions             | 790x466 mm                                                      |
| Standard fittings      | Fixing hooks, gasket, drain, overflow and siphon, boxed packing |
| Mixer holes            | No standard holes                                               |
|                        |                                                                 |

The Foster Milano sink has an ingenious design that makes it simple to use a large set of optional accessories. On the topmost supporting step, the innovative Black grids slide, creating a large and practical surface to rinse food and crockery. The second step is meant to support and allow the sliding of a complete combination of accessories, which make some operations practical and safe: rinse, drain, slice, grate... everything can be done inside the sink. The third supporting step is on the bottom of the bowl. On this step one can rest the Black grids, making it possible to rinse foodstuffs without their coming in contact with the bottom of the sink, which may be dirty.