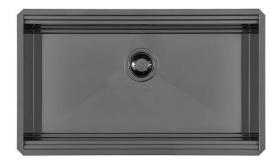

# Sink Milanello Gun Metal Workstation

Kitchen Sinks Code: 1034 856

#### **DETAILS**

| Coloring               | Gun Metal                                                       |
|------------------------|-----------------------------------------------------------------|
| Edge/Installation Type | Undermount                                                      |
| Finish                 | PVD                                                             |
| Material               | AISI 304 stainless steel                                        |
| Texture                | Brushed in line                                                 |
| Base                   | 90 cm                                                           |
| Dimensions             | 790x466 mm                                                      |
| Standard fittings      | Fixing hooks, gasket, drain, overflow and siphon, boxed packing |
| Mixer holes            | No standard holes                                               |
|                        |                                                                 |