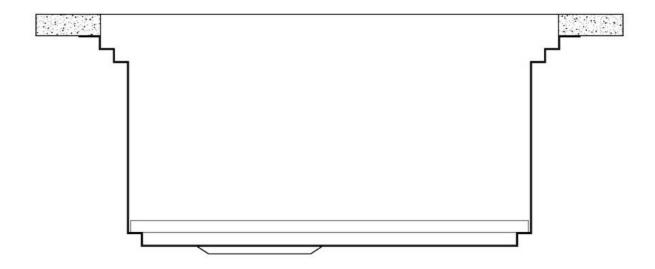

The Foster Milano sink has an ingenious design that makes it simple to use a large set of optional accessories. On the topmost supporting step, the innovative Black grids slide, creating a large and practical surface to rinse food and crockery. The second step is meant to support and allow the sliding of a complete combination of accessories, which make some operations practical and safe: rinse, drain, slice, grate... everything can be done inside the sink. The third supporting step is on the bottom of the bowl. On this step one can rest the Black grids, making it possible to rinse foodstuffs without their coming in contact with the bottom of the sink, which may be dirty.

# Milanello Level 3

Compatible accessories/Accessori compatibili: 8100 602

### **EQUIPMENT**

8100 602