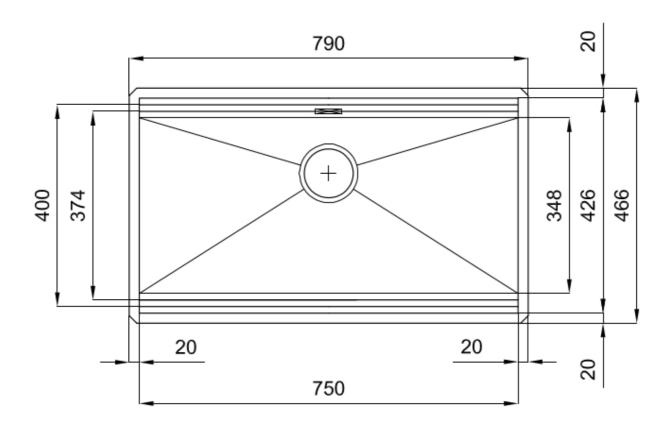

#### **DETAILS**

| Coloring               | Gun Metal                                                       |
|------------------------|-----------------------------------------------------------------|
| Edge/Installation Type | Undermount                                                      |
| Finish                 | PVD                                                             |
| Material               | AISI 304 stainless steel                                        |
| Texture                | Brushed in line                                                 |
| Base                   | 90 cm                                                           |
| Dimensions             | 790x466 mm                                                      |
| Standard fittings      | Fixing hooks, gasket, drain, overflow and siphon, boxed packing |
| Mixer holes            | No standard holes                                               |
|                        |                                                                 |

| Built-in hole                        | View technical data sheet                                                                                                                                                                                                                                                                                                                      |
|--------------------------------------|------------------------------------------------------------------------------------------------------------------------------------------------------------------------------------------------------------------------------------------------------------------------------------------------------------------------------------------------|
| Drainer                              | No                                                                                                                                                                                                                                                                                                                                             |
| Width                                | 79 cm                                                                                                                                                                                                                                                                                                                                          |
| Bowl dimension                       | 750 x 374 mm                                                                                                                                                                                                                                                                                                                                   |
| Number of bowls                      | 1 bowl                                                                                                                                                                                                                                                                                                                                         |
| Waste fitting                        | 3,5" Gun Metal drain                                                                                                                                                                                                                                                                                                                           |
| EQUIPMENT                            |                                                                                                                                                                                                                                                                                                                                                |
| 2 x Black grid Milanello 8100<br>602 |                                                                                                                                                                                                                                                                                                                                                |
| FEATURES                             |                                                                                                                                                                                                                                                                                                                                                |
| Gun Metal                            | The Gun Metal finish is obtained by treating steel with a physical process called PVD (Phisical Vacuum Deposition) which deposits particles of noble metals on the surface. The result is a unique and refined aesthetic effect, and an improvement of the mechanical properties of the steel which is more resistant to impact and scratches. |
| Basket 3,5" waste fitting            | The drain is equipped with a large 3.5" drain, with the practical basket cap that prevents the discharge of solid parts.                                                                                                                                                                                                                       |