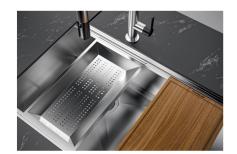

The Foster Milano sink has an ingenious design that makes it simple to use a large set of optional accessories. On the topmost supporting step, the innovative Black grids slide, creating a large and practical surface to rinse food and crockery. The second step is meant to support and allow the sliding of a complete combination of accessories, which make some operations practical and safe: rinse, drain, slice, grate... everything can be done inside the sink. The third supporting step is on the bottom of the bowl. On this step one can rest the Black grids, making it possible to rinse foodstuffs without their coming in contact with the bottom of the sink, which may be dirty.

# Milanello Optional accessories / Accessori opzionali

The "rails" system makes it possible to use a combination of numerous accessories. Grids, chopping boards, utensils' ranging system, bowls and containers of different dimensions can be alternated in the workspace with a simple gesture, and can easily be stacked, in order to be on hand at all times.

Il sistema di "corsie" rende possibile l'utilizzo combinato di innumerevoli accessori. Griglie, taglieri, portautensili, vaschette e contenitori di varie dimensioni si alternano nella zona di lavoro con un semplice gesto e possono essere impilati, sempre a portata di mano.