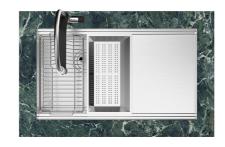

The Foster Milano sink has an ingenious design that makes it simple to use a large set of optional accessories. On the topmost supporting step, the innovative Black grids slide, creating a large and practical surface to rinse food and crockery. The second step is meant to support and allow the sliding of a complete combination of accessories, which make some operations practical and safe: rinse, drain, slice, grate... everything can be done inside the sink. The third supporting step is on the bottom of the bowl. On this step one can rest the Black grids, making it possible to rinse foodstuffs without their coming in contact with the bottom of the sink, which may be dirty.

# Milanello Optional accessories / Accessori opzionali

The "rails" system makes it possible to use a combination of numerous accessories. Grids, chopping boards, utensils' ranging system, bowls and containers of different dimensions can be alternated in the workspace with a simple gesture, and can easily be stacked, in order to be on hand at all times.

Il sistema di "corsie" rende possibile l'utilizzo combinato di innumerevoli accessori. Griglie, taglieri, portautensili, vaschette e contenitori di varie dimensioni si alternano nella zona di lavoro con un semplice gesto e possono essere impilati, sempre a portata di mano.