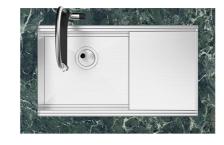

# Sink Milanello Gun Metal Workstation

Kitchen Sinks Code: 1034 856

#### **DETAILS**

| Coloring               | Gun Metal                                                       |
|------------------------|-----------------------------------------------------------------|
| Edge/Installation Type | Undermount                                                      |
| Finish                 | PVD                                                             |
| Material               | AISI 304 stainless steel                                        |
| Texture                | Brushed in line                                                 |
| Base                   | 90 cm                                                           |
| Dimensions             | 790x466 mm                                                      |
| Standard fittings      | Fixing hooks, gasket, drain, overflow and siphon, boxed packing |
| Mixer holes            | No standard holes                                               |
|                        |                                                                 |

| Built-in hole                        | View technical data sheet                                                                                                                                                                                                                                                                                                                      |
|--------------------------------------|------------------------------------------------------------------------------------------------------------------------------------------------------------------------------------------------------------------------------------------------------------------------------------------------------------------------------------------------|
| Drainer                              | No                                                                                                                                                                                                                                                                                                                                             |
| Width                                | 79 cm                                                                                                                                                                                                                                                                                                                                          |
| Bowl dimension                       | 750 x 374 mm                                                                                                                                                                                                                                                                                                                                   |
| Number of bowls                      | 1 bowl                                                                                                                                                                                                                                                                                                                                         |
| Waste fitting                        | 3,5" Gun Metal drain                                                                                                                                                                                                                                                                                                                           |
| EQUIPMENT                            |                                                                                                                                                                                                                                                                                                                                                |
| 2 x Black grid Milanello 8100<br>602 |                                                                                                                                                                                                                                                                                                                                                |
| FEATURES                             |                                                                                                                                                                                                                                                                                                                                                |
| Gun Metal                            | The Gun Metal finish is obtained by treating steel with a physical process called PVD (Phisical Vacuum Deposition) which deposits particles of noble metals on the surface. The result is a unique and refined aesthetic effect, and an improvement of the mechanical properties of the steel which is more resistant to impact and scratches. |
| Basket 3,5" waste fitting            | The drain is equipped with a large 3.5" drain, with the practical basket cap that prevents the discharge of solid parts.                                                                                                                                                                                                                       |