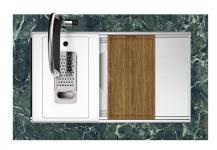

# Sink Milanello Gun Metal Workstation

Kitchen Sinks Code: 1034 856

The Foster Milano sink has an ingenious design that makes it simple to use a large set of optional accessories. On the topmost supporting step, the innovative Black grids slide, creating a large and practical surface to rinse food and crockery. The second step is meant to support and allow the sliding of a complete combination of accessories, which make some operations practical and safe: rinse, drain, slice, grate... everything can be done inside the sink. The third supporting step is on the bottom of the bowl. On this step one can rest the Black grids, making it possible to rinse foodstuffs without their coming in contact with the bottom of the sink, which may be dirty.

### **OPTIONAL ACCESSORIES**

**HDPE Chopping board** 8657 001

**HPDE Twin chopping board** 8644 101

Stainless steel perforated tray 8156 000

Stainless steel plate rack

8100 303

\* only in combination with the accessory 8644 101

Stainless steel plate rack only usable in combination with the accessories 8644 003

8100 154

Glass chopping board 8631 300

Graters kit with ring-holder and food collection tray

8159 101

\* only in combination with the accessory 8644 101

Stainless steel perforated tray

8151 000

\* only in combination with the accessory 8644 101

Walnut-wood chopping board

8642 004