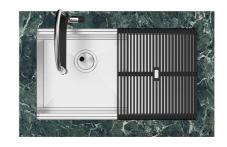

The Foster Milano sink has an ingenious design that makes it simple to use a large set of optional accessories. On the topmost supporting step, the innovative Black grids slide, creating a large and practical surface to rinse food and crockery. The second step is meant to support and allow the sliding of a complete combination of accessories, which make some operations practical and safe: rinse, drain, slice, grate... everything can be done inside the sink. The third supporting step is on the bottom of the bowl. On this step one can rest the Black grids, making it possible to rinse foodstuffs without their coming in contact with the bottom of the sink, which may be dirty.

### **EQUIPMENT**

8100 602