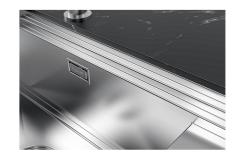

| Built-in hole                        | View technical data sheet                                                                                                                                                                                                                                                                                                                      |
|--------------------------------------|------------------------------------------------------------------------------------------------------------------------------------------------------------------------------------------------------------------------------------------------------------------------------------------------------------------------------------------------|
| Drainer                              | No                                                                                                                                                                                                                                                                                                                                             |
| Width                                | 79 cm                                                                                                                                                                                                                                                                                                                                          |
| Bowl dimension                       | 750 x 374 mm                                                                                                                                                                                                                                                                                                                                   |
| Number of bowls                      | 1 bowl                                                                                                                                                                                                                                                                                                                                         |
| Waste fitting                        | 3,5" Gun Metal drain                                                                                                                                                                                                                                                                                                                           |
| EQUIPMENT                            |                                                                                                                                                                                                                                                                                                                                                |
| 2 x Black grid Milanello 8100<br>602 |                                                                                                                                                                                                                                                                                                                                                |
| FEATURES                             |                                                                                                                                                                                                                                                                                                                                                |
| Gun Metal                            | The Gun Metal finish is obtained by treating steel with a physical process called PVD (Phisical Vacuum Deposition) which deposits particles of noble metals on the surface. The result is a unique and refined aesthetic effect, and an improvement of the mechanical properties of the steel which is more resistant to impact and scratches. |
| Basket 3,5" waste fitting            | The drain is equipped with a large 3.5" drain, with the practical basket cap that prevents the discharge of solid parts.                                                                                                                                                                                                                       |

1mm thick steel. A significant thickness, which guarantees the maximum sturdiness and

Diamond-shape bottom

High thickness

| Perimetral overflow | The overflow is always a security on the Foster sinks that prevents the overflow of water in case of oversights. The perimeter drain solution improves aesthetics thanks to its square and essential shape. |
|---------------------|-------------------------------------------------------------------------------------------------------------------------------------------------------------------------------------------------------------|
|                     |                                                                                                                                                                                                             |