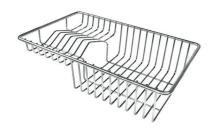

Stainless steel plate rack only usable in combination with the accessories 8644 003

8100 154

Glass chopping board 8631 300

Graters kit with ring-holder and food collection tray

8159 101

\* only in combination with the accessory 8644 101