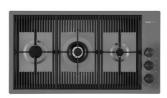

### **RECOMMENDED PAIRINGS**

Cooker hob Milanello Gun Metal 7681 006

Cooker hob Milanello Gun Metal 7680 006

**Mixer Tap Milanello** 8425 100

Mixer Tap Skin Gun Metal 8424 856