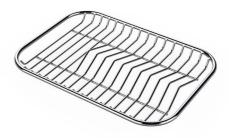

### **OPTIONAL ACCESSORIES**

**HDPE Chopping board** 8657 001

**HPDE Twin chopping board** 8644 101

Stainless steel perforated tray 8156 000

Stainless steel plate rack

8100 303

\* only in combination with the accessory 8644 101